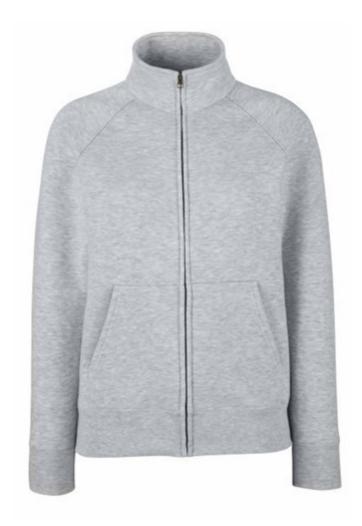

# FRUIT OF THE LOOM, LADIES PREMIUM SWEAT JACKET, WOMEN'S SWEATSHIRT, ASH GRAY, M

## **Basic informations**

Size: M

Package: 24 Length: 52 Width: 35 Height: 47

Color: Ash gray

Size: M

### **Colors**

Fruit of the Loom, Ladies Premium Sweat Jacket, women's sweatshirt with cibzar, ash gray, M. Women's button-down sweatshirt, women's sweatshirt with cibzar front and pockets up front, high collar sweatshirt. The sweatshirt is made of 70% cotton and 30% polyester, 260 gm / m2 cotton, slightly waisted hoodies, metal cibzar. Ideal for leisure. Branding: DTG, screen printing, flex, flock, embroidery